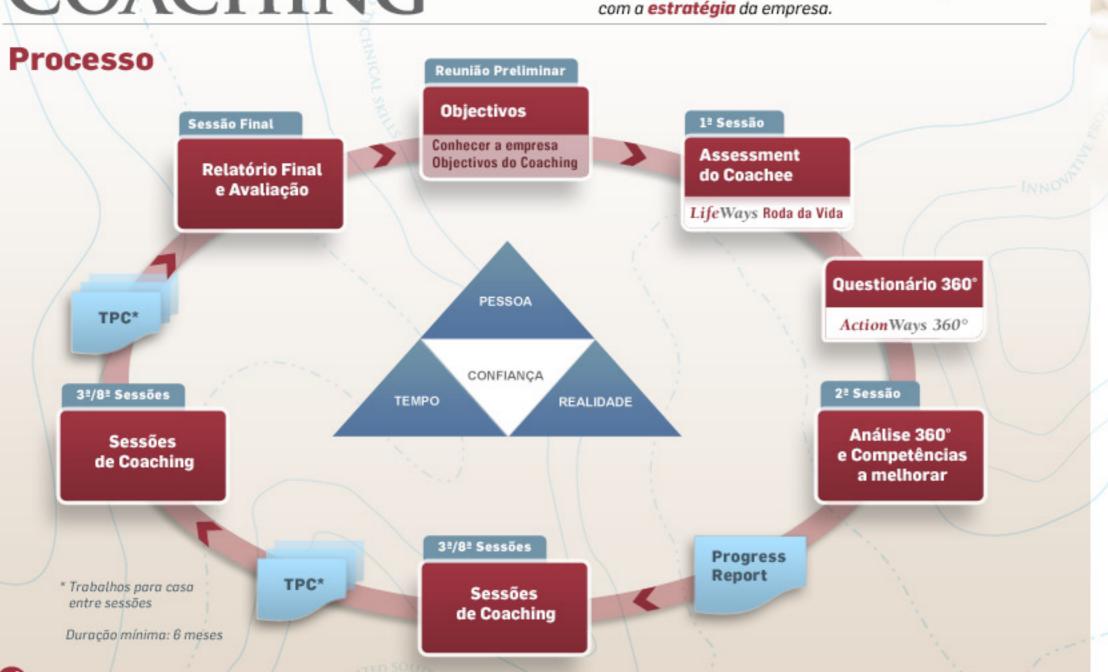

# COACHING

NABLING TALENT

WWW.HUMANCAPINTERNATIONAL.COM

É uma ferramenta **altamente eficaz** para desenvolver e optimizar a **performance** dos executivos e para a alinhar com a **estratégia** da empresa.

Coaching é, essencialmente, ajudar alguém a encontrar o seu caminho para o sucesso, partindo do seu auto-conhecimento, considerando a realidade organizacional envolvente e procurando que, com tempo, crie novos hábitos que o tornem mais eficaz.