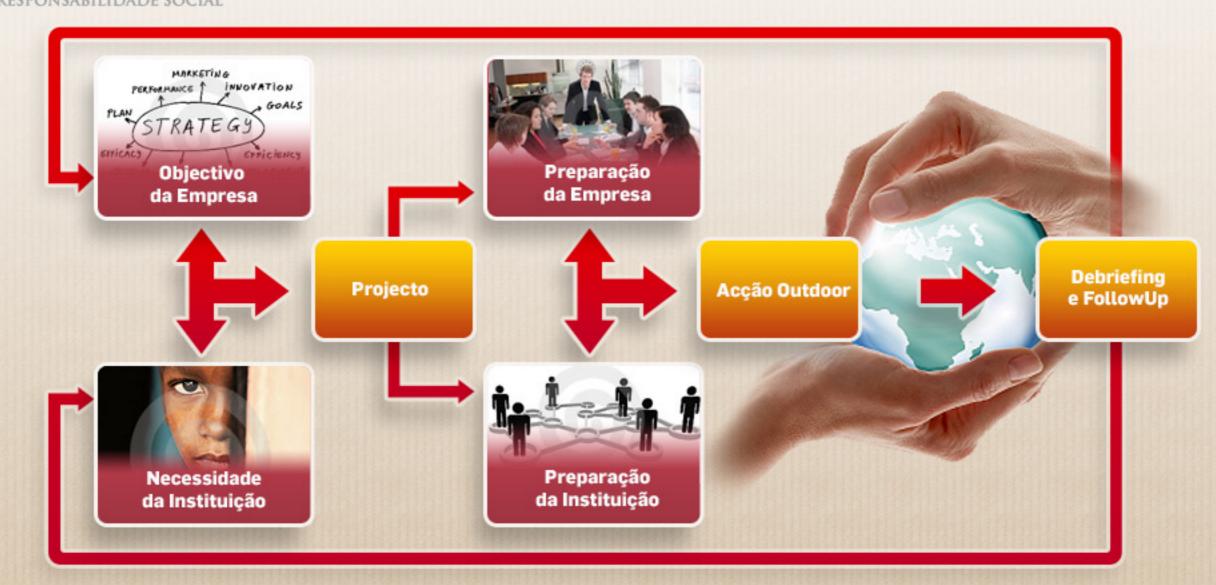

### Fases de um Projecto:

### Nós tratamos de:

- > Encontrar a instituição
- Preparar a empresa
- Gerir o apoio logístico

Trabalho em Equipa + Divertimento + Ajudar quem precisa