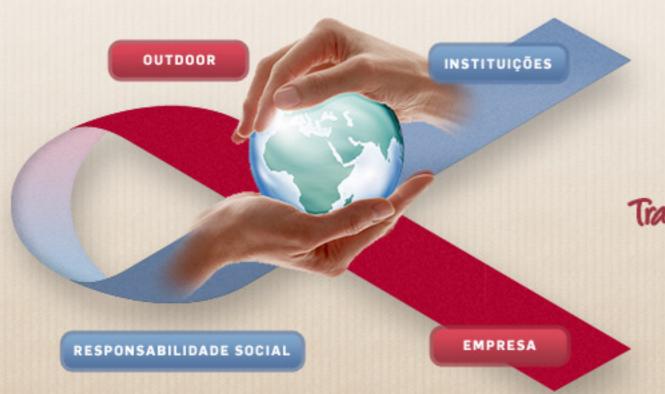

#### OUTDOOR

- Aprendizagem Experiencial
- · Reforço do espírito de equipa
- Divertimento

#### RESPONSABILIDADE SOCIAL

- · Contribuição para causas sociais
- · Notoriedade, reputação
- · Orgulho dos colaboradores

### INSTITUIÇÕES

- Solidariedade
- · Ligação à comunidade
- · Melhoria de condições

#### **EMPRESA**

- · Sentimento de pertença
- Atracção e retenção
- · Imagem de boa cidadã

## OUTSOCIAL OUTDOORS DE RESPONSABILIDADE SOCIAL