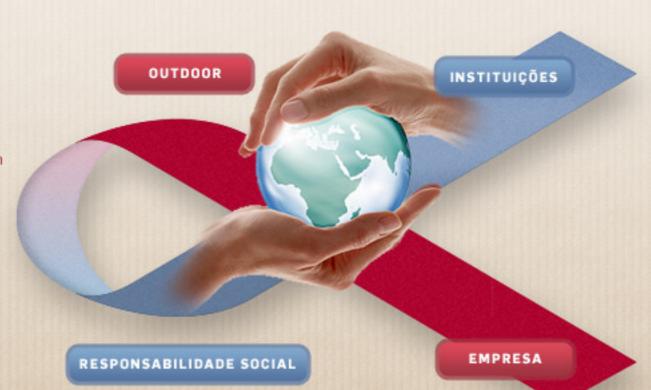

## OUTSOCIAL OUTDOORS DE RESPONSABILIDADE SOCIAL

#### OUTDOOR

- Aprendizagem Experiencial
- · Reforço do espírito de equipa
- Divertimento

#### RESPONSABILIDADE SOCIAL

- · Contribuição para causas sociais
- · Notoriedade, reputação
- · Orgulho dos colaboradores

### INSTITUIÇÕES

- Solidariedade
- · Ligação à comunidade
- · Melhoria de condições

#### **EMPRESA**

- · Sentimento de pertença
- Atracção e retenção
- · Imagem de boa cidadã